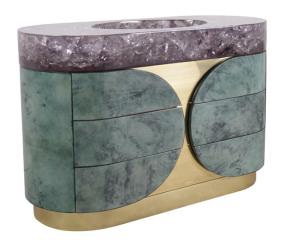

## CITRON VANITY

(Eggplant & Polished Brass)

NAME CITRON VANITY (Eggplant & Polished Brass)

PRODUCT VAN-4-PF-CR41

DIMENSIONS | W 50" X D 22" X H 33.5"

SHOWN IN Material: Parchment, Brass, Ice-Resin Color:

Forest, Polished, Smoke

Finish: Resin-Glazed, Crystal Coated, Polished

DESCRIPTION The vibrantly daring Citron Bathroom Vanity Cabinet by Sylvan S.F.

boasts a surpurlative combination of luxury materials and facinating curves. The art-deco style plinth base is clad in polished brass and continues up the center face of the vanity. The body is mantled in a striking hand-dyed eggplant parchment goatskin. Six drawers open on push to reveal polished Mahognay interior. An extraordinary hand-crafted crystal resin sink glistens as light reflects through the

fractured medium.