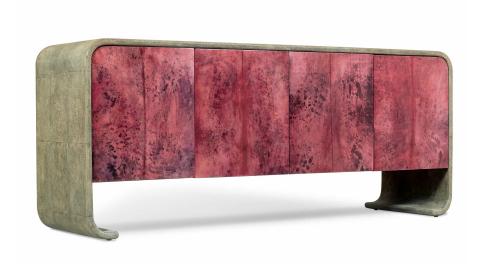

## TWO TONED SCROLL SIDEBOARD

(Shagreen Body & Parchment Face)

NAME TWO TONED SCROLL SIDEBOARD (Shagreen Body & Parchment Face)

PRODUCT 7031-2TONED

DIMENSIONS 81"W X 33"H X 21"D

SHOWN IN Material: Shagreen, Parchment, Mahogany

Color: Antique, Eggplant, Ebonized Finish: Polished, Resin-Glazed, Polished

DESCRIPTION This 4-door contemporary sideboard is ideal for storing dinnerware

and silver in a dining room setting. The sculptural statement piece is a perfect compliment to any vintage influences or modern luxury interior. The body and scroll shaped legs are mastered in a gorgeous

hand-dyed goatskin finish. The interior is finished in polished ebonized mahogany wood and has two adjustable glass shelves.