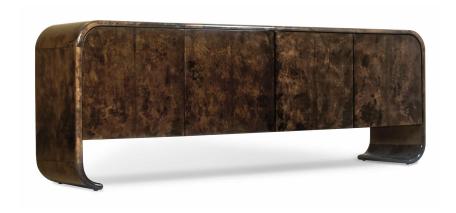

## SCROLL SIDEBOARD

( Brown Parchment)

NAME SCROLL SIDEBOARD (Brown Parchment)

PRODUCT 7032-PB

DIMENSIONS 81"W X 33"H X 21"D

SHOWN IN Material: Parchment, Mahogany

Color: Brown, Ebonized Finish: Polished, Polished

DESCRIPTION This 4-door contemporary sideboard is ideal for storing dinnerware

and silver in a dining room setting. The sculptural statement piece is a perfect compliment to any vintage influences or modern luxury interior. The body and scroll shaped legs are mastered in a gorgeous

hand-dyed goatskin finish. The interior is finished in polished ebonized mahogany wood and has two adjustable glass shelves.