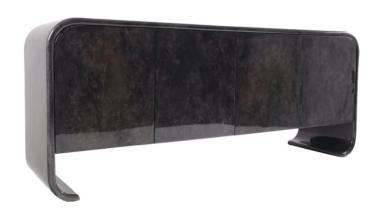

## SCROLL SIDEBOARD

(Charcoal Parchment)

NAME SCROLL SIDEBOARD (Charcoal Parchment)

PRODUCT 7031-PC

DIMENSIONS 81"W X 33"H X 21"D

SHOWN IN Material: Parchment, Mahogany

Color: Charcoal, Ebonized Finish: Polished, Polished

DESCRIPTION This 4-door contemporary sideboard is ideal for storing dinnerware

and silver in a dining room setting. The sculptural statement piece is a perfect compliment to any vintage influences or modern luxury interior. The body and scroll shaped legs are mastered in a gorgeous hand-dyed goatskin finish. The interior is finished in polished

ebonized mahogany wood and has two adjustable glass shelves.