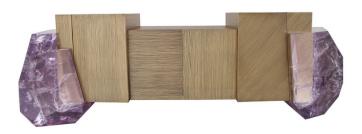

## FORMATION SIDEBOARD

( Textured Brass & Clear Amethyst )

NAME FORMATION SIDEBOARD (Textured Brass & Clear Amethyst)

PRODUCT 7035

DIMENSIONS 99.75" x 26"D x 34"H

SHOWN IN Finish: Ice-Cracked Resin, Brass

Color: Clear Amethyst, Textured (Hand-Etched)

Finish: Polished, Crystal Coated

DESCRIPTION The Genesis Sideboard is a 21st century 4-door storage cabinet by

Sylvan SF. Dynamic movement is visually enhance with deliberate attention to detail including contrasting hand textured elements found on the textured brass doors and body. Although asymmetric in form, there is a balanced energy to the structure. The cabinet is

elevated by two fractured resin legs.