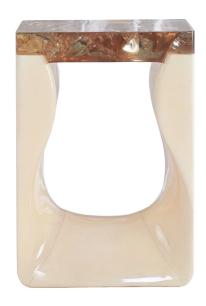

## SPIAGGA SIDE TABLE

(Natural)

NAME SPIAGGA SIDE TABLE (Natural)

PRODUCT 1049-PNIR

DIMENSIONS W 22" X D 22" X H 22"

SHOWN IN Material: Parchment, Ice-Cracked Resin

Color: Natural Parchment, Champange Ice Cracked Resin

Finish: Resin-Glazed, Polished

DESCRIPTION The Spiaggia Side Table is a scupturally modern occassional table

designed by Sylvan S.F. The curvilinear base is mantled in a luxurious hand-dyed goatskin finish. A high-gloss resin-glaze finish protects and magnifies the leather detail. The top of the table is finished in polished ice-cracked coloured resin. Available in multiple parchment

goatskin and ice-cracked resin color options.