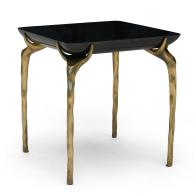

## CIMBRONE SIDE TABLE

(Charcoal)

NAME CIMBRONE SIDE TABLE CHARCOAL (Charcoal)

PRODUCT 1033-PC

DIMENSIONS W 16" X D 16 X H 17"

SHOWN IN Materials: Parchment, Cast Brass

Color: Natural, Polished

Finish: Polished, Crystal Coated

DESCRIPTION The Cimbrone Side Table by Sylvan S.F. is a sleek contemporary side

table composed of lacquered parchment goatskin and polished brass. The goatskin is finished in a high-gloss resin-glaze that protects the luxurious medium while adding dimension to the leather detail. Four cast brass legs are finished in a special crystal coating that prevents fingerprints and tarnishing. Multiple hand-dyed goatskin colors and

metal finish options upon request.