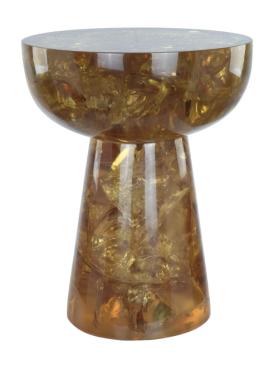

## ICE-RESIN CLOVE NO. 1

(Yellow) "Stump"

NAME ICE-RESIN CLOVE NO. 1 (Yellow) "Stump"

PRODUCT 1003-1IR-Y

DIMENSIONS W 18.5" X D 18.5" X H 24"

SHOWN IN Material: Ice-Cracked Resin

Color: Yellow

Finish: Hand Polished High Gloss

DESCRIPTION Cast by hand in multiple layers the Ice-Resin Clove Table is a beautiful

display of creative and bold art furniture. Using a labor intense fractal application the resin is manipulated in stages to achieve the dazzling crackle effect while maintaining it's sculptural shape. Light bounces through the interior facets illuminating the exquisite craftsmanship of

the piece. Available in a variety of vibrant resin colors.