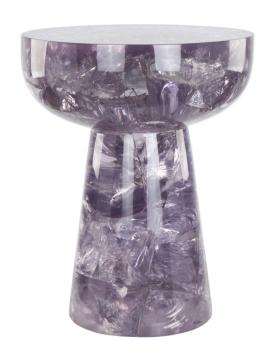

## ICE-RESIN CLOVE NO. 1

(Clear Amethyst)
"Stump"

NAME ICE-RESIN CLOVE NO. 1 (Clear Amethyst) "Stump"

PRODUCT 1003-1IR-CA

DIMENSIONS W 18.5" X D 18.5" X H 24"

SHOWN IN Material: Ice-Cracked Resin

Color: Clear Amethyst

Finish: Hand Polished High Gloss

DESCRIPTION Cast by hand in multiple layers the Ice-Resin Clove Table is a beautiful

display of creative and bold art furniture. Using a labor intense fractal application the resin is manipulated in stages to achieve the dazzling crackle effect while maintaining it's sculptural shape. Light bounces through the interior facets illuminating the exquisite craftsmanship of

the piece. Available in a variety of vibrant resin colors.