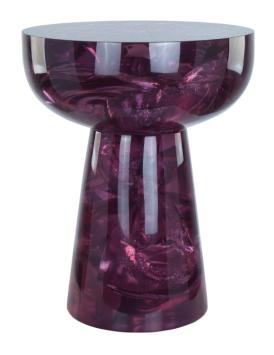

## ICE-RESIN CLOVE NO. 1

(Purple Amethyst)
"Stump"

NAME ICE-RESIN CLOVE NO. 1 (Purple Amethyst) "Stumpt"

PRODUCT 1003-1IR-PA

DIMENSIONS W 18.5" X D 18.5" X H 24"

SHOWN IN Material: Ice-Cracked Resin

Color: Purple Amethyst

Finish: Hand Polished High Gloss

DESCRIPTION Cast by hand in multiple layers the Ice-Resin Clove Table is a beautiful

display of creative and bold art furniture. Using a labor intense fractal application the resin is manipulated in stages to achieve the dazzling crackle effect while maintaining it's sculptural shape. Light bounces through the interior facets illuminating the exquisite craftsmanship of

the piece. Available in a variety of vibrant resin colors.