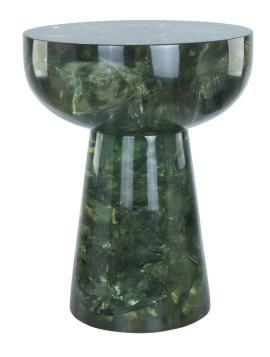

## ICE-RESIN CLOVE NO. 1

(Green) "Stump"

NAME ICE-RESIN CLOVE NO. 1 (Green) "Stump"

PRODUCT 1003-1IR-GR

DIMENSIONS W 18.5" X D 18.5" X H 24"

SHOWN IN Material: Ice-Cracked Resin

Color: Green

Finish: Hand Polished High Gloss

DESCRIPTION Cast by hand in multiple layers the Ice-Resin Clove Table is a beautiful

display of creative and bold art furniture. Using a labor intense fractal application the resin is manipulated in stages to achieve the dazzling crackle effect while maintaining it's sculptural shape. Light bounces through the interior facets illuminating the exquisite craftsmanship of

the piece. Available in a variety of vibrant resin colors.