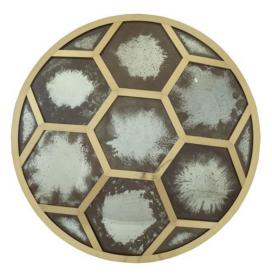

## HONEYCOMB CONVEX MIRROR

| NAME        | HONEYCOMB CONVEX MIRROR                                              |
|-------------|----------------------------------------------------------------------|
| PRODUCT     | M2                                                                   |
| DIMENSIONS  | 64"W X 7"D X 64"H                                                    |
| SHOWN IN    | Material: Glass Mirror, Brass                                        |
|             | Color: Antique, Polished                                             |
|             | Finish: Crystal Coated                                               |
| DESCRIPTION | Large Convex industrial style mirror with a honeycomb pattern motif. |
|             | Brass cladded frame accentuated individual antique gilded mirrors    |
|             | inlayed in each honeycomb. All hand made with supurb artisanship the |
|             | Honeycomb Convex Mirror by Sylvan S.F. is a unique modern art mirror |
|             | fit for any luxury residential or commercial space.                  |