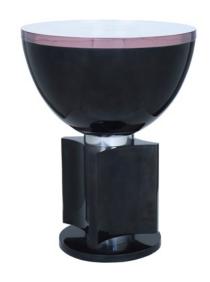

## ELBA SIDE TABLE

(Charcoal)

NAME ELBA SIDE TABLE (Charcoal)

PRODUCT 1050-PC

DIMENSIONS DIA 18.50" X H 24"

SHOWN IN Material: Parchment, Brass, Resin

Color: Charcoal, Polished, Clear Amethyst Finish: Resin Glazed, Crytstal Coated, Polished

DESCRIPTION The Elba Side Table is a contemporary side table designed by Sylvan

S.F. The structural body is mantled in a luxurious high-gloss

resin-glazed hand-dyed parchment goatskin. A subtle metallic trim detail fastens the center of the piece. The top is finished in a gorgeous polished coulored resin. Available in a variety of hand-dyed parchment,

resin colors and metal finishes.