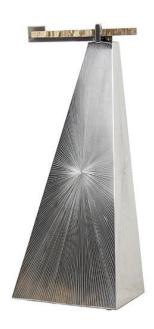

## TRIANGLE STARBURST TABLE

(Starburst Stainless Steel)

NAME TRIANGLE STARBURST TABLE (Starburst Stainless Steel)

PRODUCT 1004-SS

DIMENSIONS W 14.5" X D 12" X H 20.5"

SHOWN IN Material: Stainless Steel, Wood

Color: Starburst, Petrified (Varies)

Finish: Crystal Coated, Hand Polished

DESCRIPTION The Triangle Starburst Table is clad with hand-etched

Guilloche style stainless. The artisinal craftsmanship is inspired by the French Guilloche-sytle design technique. Each line is forged by hand making this design very labor intensive and unique. The petrified wood top adds a

touch of organic modernism