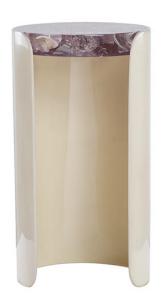

## SPOLETO SIDE TABLE

(Natural Parchment)

NAME SPOLETO SIDE TABLE (Natural Parchment)

PRODUCT 1042-PNICR

DIMENSIONS | W 11.25" X D 11.25" X H 22"

SHOWN IN Material: Parchment, Ice-Cracked Resin

Color: Natural, Pink Champagne Finish: Resin-Glazed, Polished

DESCRIPTION

The Spoleto Side Table is a contemporary occasional table designed by Sylvan S.F. The sleek base is mantled in a luxurious hand-dyed goatskin. A protective high-gloss resin-glaze topcoat adds dimension to the leather detailing and a luxurious sheen. The circular table top is made out of coloured fractal resin. Light refracts through the fractal medium creating a dazzling radiance. Various goatskin and resin colors available.