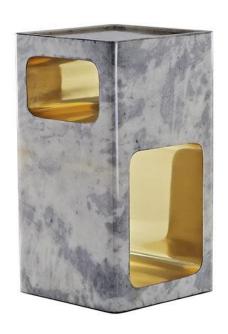

## SARDINIA SIDE TABLE

( Reversed Grey Parchment )

NAME SARDINIA SIDE TABLE (Reversed Grey Parchment)

PRODUCT 1040-PRG

DIMENSIONS W 12" X D 12" X H 22"

SHOWN IN Material: Parchment, Brass

Color: Reversed Grey, Polished

Finish: Resin-Glazed, Crystal Coated

DESCRIPTION The Sardinia Side Table by Sylvan SF is a structural

beauty. The catchall-style top is mantled in a luxurious hand-dyed parchment with a high-gloss resin glaze finish. The body is finished in a contrasting reverseed-parchment finish in the same color as the top. Two notches, lined in polished brass, run through the center of the table. Available in various parchment colors and

metal finishes upon request.