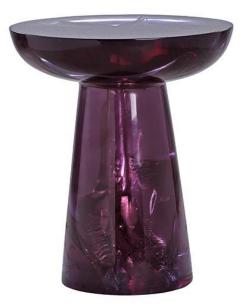

## GLACIER RESIN SIDE TABLE

| NAME        | GLACIER RESIN SIDE TABLE (Dark Amethyst)                                                                                                                                                                                                                                                                                                                                                           |
|-------------|----------------------------------------------------------------------------------------------------------------------------------------------------------------------------------------------------------------------------------------------------------------------------------------------------------------------------------------------------------------------------------------------------|
| PRODUCT     | 1016-SIDE-DA                                                                                                                                                                                                                                                                                                                                                                                       |
| DIMENSIONS  | DIA 19.25" X H 22.5"                                                                                                                                                                                                                                                                                                                                                                               |
| SHOWN IN    | Materials: Glacier Resin<br>Color: Dark Amethyst<br>Finish: Hand-Polished High Gloss                                                                                                                                                                                                                                                                                                               |
| DESCRIPTION | The Glacier Resin Side Table by Sylvan S.F. is<br>finished in a striking Dark amethyst coloured resin.<br>The artisan-induced glacial effect fascinates as<br>light refracts through the swirls of this unique<br>medium. A perfect side table for any luxury<br>interior setting - this sculptural side table is<br>finished with a hand-polished high-gloss coat that<br>is smooth to the touch. |