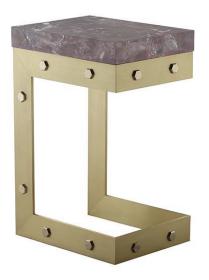

## CASSIAN SIDE TABLE

( Clear Amethyst )

| NAME        | CASSIAN SIDE TABLE (Clear Amethyst)                                                                                                                                                                                                                                                                                                                                                                                                          |
|-------------|----------------------------------------------------------------------------------------------------------------------------------------------------------------------------------------------------------------------------------------------------------------------------------------------------------------------------------------------------------------------------------------------------------------------------------------------|
| PRODUCT     | 1038-BBICR                                                                                                                                                                                                                                                                                                                                                                                                                                   |
| DIMENSIONS  | W 14" X D 10.50" X H 21"                                                                                                                                                                                                                                                                                                                                                                                                                     |
| SHOWN IN    | Materials: Brass, Ice-Cracked Resin<br>Color: Brushed, Polished, Gold Leaf<br>Finish: Crystal Coated, Crystal Coated, Polished                                                                                                                                                                                                                                                                                                               |
| DESCRIPTION | The Cassian Side Table by Sylvan S.F. is a modern c-shaped side table<br>composed of polished brass and ice-cracked resin. The ice-cracked<br>that glistens as light bounces through the hand-crafted medium. The<br>base is accentuated with lug nut detailing finished in polished brass. A<br>special crystal coating is applied to the metal protecting the finish<br>from fingerprints and tarnishing. Multiple resin colors available. |