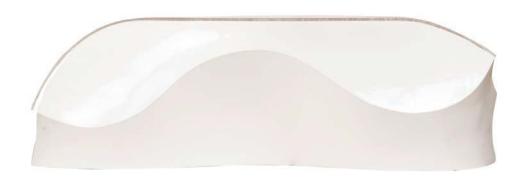

## AQUA CONSOLE

(Limited Edition Art Piece)

NAME | AQUA CONSOLE (Glacier White)

PRODUCT 3007-RW

DIMENSIONS | W 109" X D 28" X H 33"

SHOWN IN Material: Hammered Brass w/Resin coat

Color: White Resin

Finish: Hand Polished High Gloss

DESCRIPTION Using a labor-intensive hand hammering

technique our artisans manipulate the metal of the Aqua Console bit by bit to create a one-of-a-kind art installation piece. It is mastered with a thick white resin and hand polished with a high gloss coat. The Aqua Console glistens as light reflects off the high

gloss resin and wave-like shape.

NOTES A special 'crystal coating' is applied to the

console for protection against corrosion & fingerprints. Please inquire for pricing and lead time. Available in Tortoise Brass,