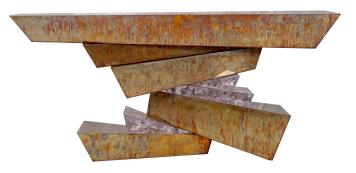

## PLATEAU CONSOLE

(Tortoise Brass & Ice-Cracked Resin)

| NAME        | BRASS PLATEAU CONSOLE (Tortoise)                                                                                                                                                                                                                                                                                                                                                                                                          |
|-------------|-------------------------------------------------------------------------------------------------------------------------------------------------------------------------------------------------------------------------------------------------------------------------------------------------------------------------------------------------------------------------------------------------------------------------------------------|
| PRODUCT     | 3005-BPIR                                                                                                                                                                                                                                                                                                                                                                                                                                 |
| DIMENSIONS  | W 69.5" X D 17" X H 32"                                                                                                                                                                                                                                                                                                                                                                                                                   |
| SHOWN IN    | Material: Brass, Ice-Cracked Resin<br>Color: Tortoise, Clear Amethyst<br>Finish: Crystal Coated, Polished                                                                                                                                                                                                                                                                                                                                 |
| DESCRIPTION | This stacked plateau console personifies<br>movement, agility, and creative luxury. The<br>tectonic sections are clad in sheets of<br>polished brass finished with a luxurious and<br>protective crystal coating. It is accented<br>with smaller sections finished in a smokey<br>fractal resin adding contrast and drama to<br>the structural form. The console is a great<br>conversation piece for any entryway or a<br>grand hallway. |