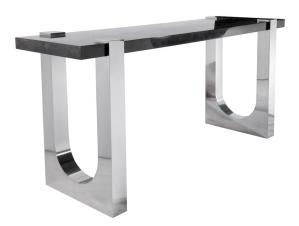

## ZA-ZA CONSOLE

(Polished Stainless & Charcoal)

| NAME        | ZAZA CONSOLE (Stainless & Charcoal)                                                                                                                                                                                                                                                                                                        |
|-------------|--------------------------------------------------------------------------------------------------------------------------------------------------------------------------------------------------------------------------------------------------------------------------------------------------------------------------------------------|
| PRODUCT     | 3001-PCSP                                                                                                                                                                                                                                                                                                                                  |
| DIMENSIONS  | W 72" X D 20.50" X H 32.50"                                                                                                                                                                                                                                                                                                                |
| SHOWN IN    | Material: Stainless, Parchment<br>Color: Polished, Charcoal<br>Finish: Crystal Coated, Polished                                                                                                                                                                                                                                            |
| DESCRIPTION | This luxurious console table has two<br>stunning U-shaped base supports. The arms<br>of these base supports extend to the top of<br>the table and lie flush with a pristine<br>charcoal goatskin mantled top.<br>Sophisticated and regal the Za-Za Console<br>shows how minimal design can be sleek<br>with the right attention to detail. |