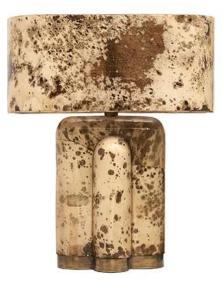

## KELLY LAMP

(Tan Parchment)

| NAME        | KELLY LAMP (Tan Parchment)                                                                                                                                                                                                                                                                                                               |
|-------------|------------------------------------------------------------------------------------------------------------------------------------------------------------------------------------------------------------------------------------------------------------------------------------------------------------------------------------------|
| PRODUCT     | TL-6-PT                                                                                                                                                                                                                                                                                                                                  |
| DIMENSIONS  | W 23.75" X D 10" X H 29.5"                                                                                                                                                                                                                                                                                                               |
| SHOWN IN    | Materials : Parchment, Brass<br>Color : Tan, Antique<br>Finish : Resin Glazed, Matte Gloss                                                                                                                                                                                                                                               |
| DESCRIPTION | The Kelly Table Lamp is a playful and endearing stone-<br>age inspired table lamp. Manteld in moulded hand-dyed<br>parchment each lamp is one of a kind. A poured resin<br>glaze finish protects against wear and adds a luxurious<br>shine. The lamp sits on a brush polished antique brass<br>base finished with a matte gloss polish. |