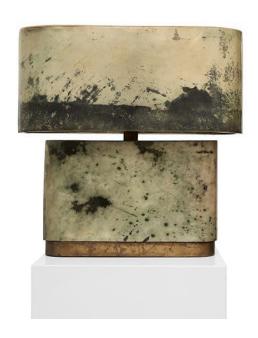

## BARDEAUX LAMP

(Celadon Parchment & Tortoise Brass)

NAME BARDEAUX LAMP (Celadon Parchment & Tortoise Brass)

PRODUCT TL-11-PLBT

DIMENSIONS W 27.75" D 9.5" H 22.75"

SHOWN IN Materials : Parchment, Brass

Color: Celadon, Tortoise

Finish : Resin Glazed, Matte Polish

DESCRIPTION The Parchment Bardeaux Table Lamp is a sculpturally exquisite

table lamp designed by Sylvan S.F. The body and shade are

mantled in a stunning hand-dyed parchment. Parchment is finished with a high-gloss resin-glazed protective finish. Base is finished in

tortoise brass. Various goatskin and metal finishes available.