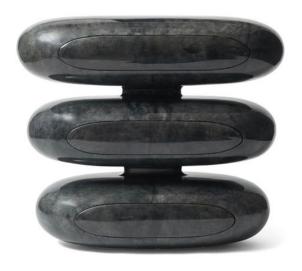

## TOUCHE CHEST

(Charcoal Parchment)

NAME TOUCHE CHEST (Charcoal Parchment)

PRODUCT 6003-PC

DIMENSIONS W 44" X D 18" X H 33"

SHOWN IN Material: Parchment, Mahogany

Color : Charcoal, Walnut Finish Finish : Resin Glazed, Polished

DESCRIPTION Three tiered chest of drawers masterfully mantled in charcoal color

parchment with poured resin high gloss glaze. The tiers of this expressively futuristic looking chest of drawers are bubble like in form creating a

interesting silhouette that captivates. Push-to-open easy glide mahogany

drawers are finished with a soft polish lacquer.

OR: The Touché Chest of Drawers is a curious funcitonal chest. It has 3 drawers made of solid mahogany with soft closing drawer glides. It is manted in a charcoal goatsking with a thick resin coat making the curved egdes shine from all angles.