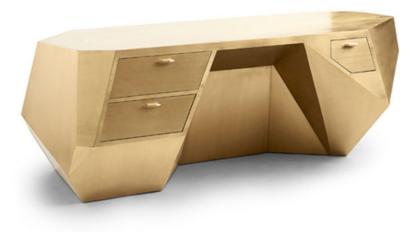

## POPOVA DESK

(Brushed Matte Brass)

| NAME        | POPOVA DESK (Brushed Matte Brass)                                   |
|-------------|---------------------------------------------------------------------|
| PRODUCT     | 5001-BB                                                             |
| DIMENSIONS  | W 76.75" X D 39.50" X H 29.5"                                       |
| SHOWN IN    | Materials: Brass, Mahogany                                          |
|             | Color: Brushed, Maple                                               |
|             | Finish: Matte, Polished                                             |
| DESCRIPTION | Modeled after a meteor the faceted Popova desk is finished in a     |
|             | high gloss jet-black resin. Detailed with Stainless steel pull      |
|             | handles and glistening ice-cracked resin slab writing top. Three    |
|             | sliding drawers are accented with stainless steel handles that pull |
|             | open to reveal a polished solid mahogany interior. This desk is     |
|             | also popular in brass, stainless and goatskin finishes.             |