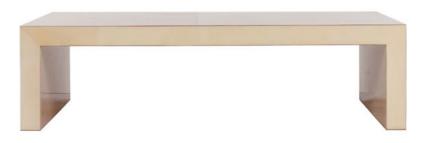

## PARSONS COFFEE TABLE

| NAME        | PARSONS COFFEE TABLE                                                                                                                                                                                                                                                                                                    |
|-------------|-------------------------------------------------------------------------------------------------------------------------------------------------------------------------------------------------------------------------------------------------------------------------------------------------------------------------|
| PRODUCT     | 2006                                                                                                                                                                                                                                                                                                                    |
| DIMENSIONS  | W 69 X D 39" X H 16.50"                                                                                                                                                                                                                                                                                                 |
| SHOWN IN    | Material: Resin, Brass<br>Color: Jet-Black, Brushed<br>Finish: Polished, Crystal Coated                                                                                                                                                                                                                                 |
| DESCRIPTION | This Parsons coffee table is a classic coffee table finished in a jet-black high-gloss resin with a brush-polished brass-apron in the front and posterior of table. This sleek table gleams from every angle as the resin is finished in a high gloss polish and the brass apron is finished in a special crystal coat. |