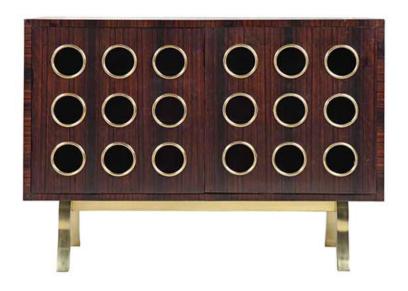

## MARSEILLES CABINET

(Natural Parchment)

NAME MARSEILLES CABINET (Ebony 2 Doors)

PRODUCT 7011-2DEB

DIMENSIONS W48.75" X D20" X H35"

SHOWN IN Material: Wood Veneer, Brass

Color: Ebony, Polished

Finish: Semi Gloss, Crystal Coated

DESCRIPTION The Ebony 2 Door Marseilles Cabinet is made with a dark ebony

wood veneer that has been hand polished with a soft gloss matte finish. The doors open and close on push without any visible handels (touch-latch doors). The beautiful contemporary cabinet features circular polished brass ring detailing. Casing sits on hand polished brass cast and clad legs. Comes with one adjustable

glass shelf in the center section.