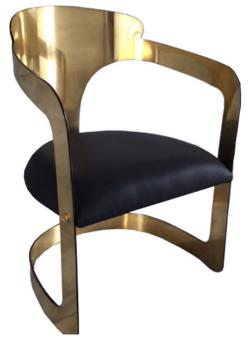

## JACQUELLIN BRASS CHAIR

| NAME        | JACQUELLIN BRASS CHAIR                                                                                                                                                                                                                                                                                                                                                                                                                                                                                                   |
|-------------|--------------------------------------------------------------------------------------------------------------------------------------------------------------------------------------------------------------------------------------------------------------------------------------------------------------------------------------------------------------------------------------------------------------------------------------------------------------------------------------------------------------------------|
| PRODUCT     | 9005-BP                                                                                                                                                                                                                                                                                                                                                                                                                                                                                                                  |
| DIMENSIONS  | H 31.5" X W 22" X D 22" X SH 17"                                                                                                                                                                                                                                                                                                                                                                                                                                                                                         |
| SHOWN IN    | Material: Brass, Resin<br>Color: Mirror Polished, Jet-Black<br>Finish: Crystal Coated, NA<br>Note: COM                                                                                                                                                                                                                                                                                                                                                                                                                   |
| DESCRIPTION | Modern side chair with sleek curves and a luxury appeal. Hollywood<br>regent in style the slender wrap-around frame is clad with a brilliant<br>polished sheet brass. The body is sealed with a hand polished crystal<br>coating that shines and protects. A sleek detailing of jet-black resin glaze<br>lines the edges adding a sophisticated touch to the modern brass body.<br>Also available as a lounge style club chair.<br>Please inquire for pricing, lead time & other finish options.<br>COM - 1.5 Yds/chair. |