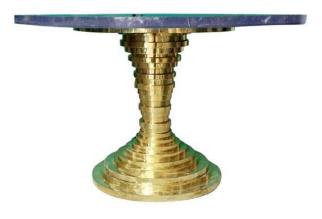

## H U R R I C A N E (Tortoise Brass) T A B L E

| NAME        | HURRICANE TABLE (Tortoise Brass)                                                                                                                                                                                                                                                                                                             |
|-------------|----------------------------------------------------------------------------------------------------------------------------------------------------------------------------------------------------------------------------------------------------------------------------------------------------------------------------------------------|
| PRODUCT     | TB-4003                                                                                                                                                                                                                                                                                                                                      |
| DIMENSIONS  | H 29" X DIA 48"                                                                                                                                                                                                                                                                                                                              |
| SHOWN IN    | Material : Brass, Ice-Cracked Resin<br>Color : Polished, Black<br>Finish : Hand Polished Crystal Coat                                                                                                                                                                                                                                        |
| DESCRIPTION | A structural stacked ring base creates an abstract<br>structural base for this modern dining or entry table. The<br>base can be finished in brass, tortoise brass, stainless, or<br>copper metal. The circular top is crafted out of solid ice-<br>cracked fractal resin (lucite) that shimmers as light<br>bounces off the crackled facets. |