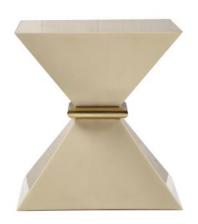

## HOURGLASS SIDE TABLE

(Natural Parchment)

NAME | HOURGLASS TABLE (Natural)

PRODUCT 1026-PN

**DES CRIPTION** 

DIMENSIONS W 23.5" X D 23.5" X H 25.5"

SHOWN IN Material: Parchment, Brass Color: Natural, Brass

Top Coat: Resin-Glazed, Crystal Coated

The Hourglass Side Table by Sylvan S.F. is mantled in a luxurious hand-dyed parchment goatskin. The goatskin is finished in a high-gloss resin-glaze that protects the luxurious medium while adding dimension to the leather detailing. A subtle polished brass apron detail runs along the perimeter of the table center. The brass is finished with a protective crystal coating that prevents fingerprints and tarnishing. Various parchment

colors and metal finishes available.