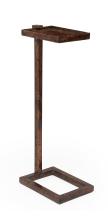

## CUFF PARCHMENT DRINK TABLE

(Brown Parchment, Brown Shagreen)

NAME | Cuff Table (Brown)

PRODUCT 1029

DIMENSIONS | W 9" X D 6" X H 25.5"

SHOWN IN Material: Goatskin, Shagreen

Color: Brown, Brown

Finish: Resin-Glazed, Polished

DES CRIPTION The Cuff Parchment Side Table is finished in a

stunning hand-dyed parchment goatskin. The goatskin is finished in a high-gloss resin-glaze that protects the luxurious medium while adding dimension to the leather detailing. A hand-dyed shagreen cuff detail cuffs the table top to the base. The Cuff Parchment Side Table is an

instant classic for any luxury interior.