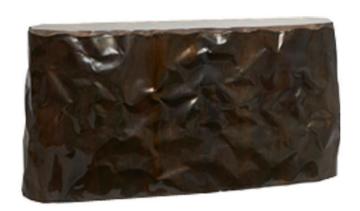

## CRUNCH CONSOLE (LIMITED EDITION)

NAME CRUNCH CONSOLE (LIMITED EDITION)

PRODUCT 3016-LE

DIMENSIONS W 70" X D 20" X H 33"

SHOWN IN Material: Brass, Wave Resin

Color: Bronze, Smoked/Clear

Finish: Crystal Coated, Hand-Polished

DESCRIPTION The Crunch Console Table is a freeform table designed in the form of

a tree stump. Constructed with a labor intense hand-hammering process the brass console is truly one of a kind. The metal is finished in a dark antique finish and sealed with a protective coat. A clear resin table top fits perfectly into the waved form of the top. Top of resin is

flat, hand-polished and smooth to the touch.