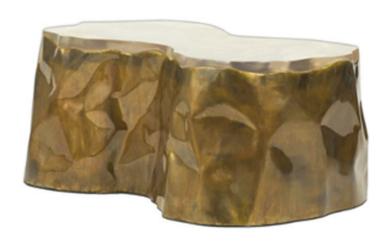

## CRUNCH COFFEE TABLE

NAME CRUNCH COFFEE TABLE

PRODUCT 2016

DIMENSIONS W 30" X D 17.5" X H13"

SHOWN IN Material: Brass, Resin

Color: Antique, Clear Amethyst Finish: Crystal Coated, Polished

DESCRIPTION The Crunch Coffee Table is a freeform table designed in the form

of a tree stump. Constructed with a labor intense hand-hammering process the brass base is mastered by skilled artisans to achieve that natural looking form. The metal is finished in a dark antique finish and sealed with a protective coat. A clear resin table top fits perfectly into the waved form of the top. Top of resin is flat,

hand-polished and smooth to the touch.