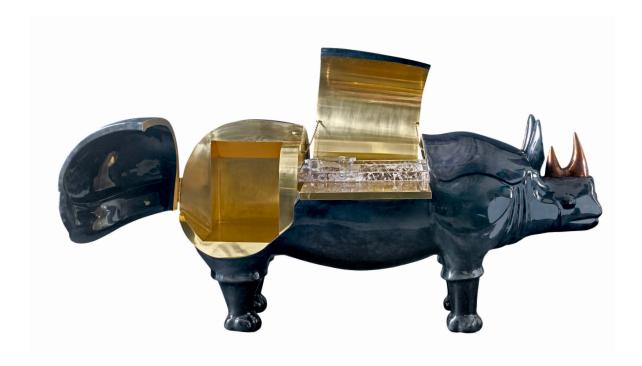

DESCRIPTION This couture dry bar is mantled in a charcoal

color high-gloss resin glazed parchment. Rear compartment opens by swing door to reveal a large storage area for serve-ware and mixers. The middle compartment opens to a designated chilling cavity which includes a dazzling clear ice-resin and brass clad workstation complete with ice bucket, utensil set, and slide-out serving shelf. Contrasting rhino horn in bronze finish. All metal is

crystal coated to perfection.

NOTES Limited Edition of 4. Please inquire for

pricing and availability.