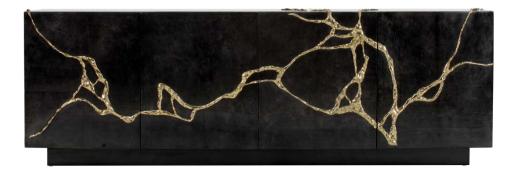

## AKAR CREDENZA

(Charcoal Parchment & Polished "Lava Brass")

| NAME        | AKAR CREDENZA (Charcoal)                                                                                                                                                                                                                                                                                                                                                                                                                                                                             |
|-------------|------------------------------------------------------------------------------------------------------------------------------------------------------------------------------------------------------------------------------------------------------------------------------------------------------------------------------------------------------------------------------------------------------------------------------------------------------------------------------------------------------|
| PRODUCT     | 7025-PC                                                                                                                                                                                                                                                                                                                                                                                                                                                                                              |
| DIMENSIONS  | W 94.5" X D 20" X H 32.5"                                                                                                                                                                                                                                                                                                                                                                                                                                                                            |
| SHOWN IN    | Material: Parchment, Lava Brass<br>Color: Charcoal, Polished<br>Finish: Polished, Crystal Coated                                                                                                                                                                                                                                                                                                                                                                                                     |
| DESCRIPTION | Contemporary 4-Door credenza finished in<br>a luxurious hand-dyed lacquered goatskin.<br>The Akar Credenza is inspired by volcanic<br>ash and molten lava. A hand-crafted molten<br>brass detail weaves around the cabinet<br>face, sides and top taking the form of free<br>flowing lava. Doors open on push to reveal<br>a hand-polished mahogany interior with 4<br>adjustable glass center shelves. Each piece<br>is crafted by hand, multiple bespoke<br>finishes and configurations available. |