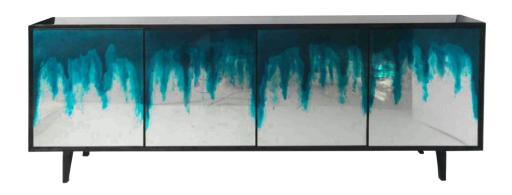

## ART MIRROR CREDENZA

NAME ART MIRROR CREDENZA (Night Blue)

PRODUCT # 7014-RBART

DIMENSIONS | W 96.5" X D 20" X H 33.5"

SHOWN IN Material: Art Mirror, Resin (Sides & Top)

Color: Night Blue

Finish: Hand Polished High Gloss

DESCRIPTION This unique Art Mirror Credenza displays four

hand painted art-mirror faces finished with a poured clear resin. The abstract ombre effect blend into the reflective mirrored portion below. The remainder is finished in a poured jet black polished resin. Touch latch doors open to a mahogany interior with 3 full width glass shelves

and 2 level adjustments in each cabinet.

NOTES A special 'crystal coating' is applied to metals as

protection against corrosion & fingerprints. Please inquire for pricing, lead time & other finish options. Also comes in electric green

mirrored finish.