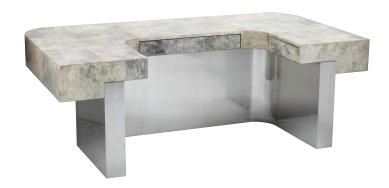

## BRIONI DESK

(Grey Parchment & Polished Stainless)

NAME | BRIONI DESK (Grey)

PRODUCT 5005-PGSP

DIMENSIONS | W 86.5" X D 47.25" X H 29.5"

SHOWN IN Material: Parchment, Stainless, Mahogany

Color: Grey, Brushed, Polished

Finish: Polished, Crystal Coated, Maple

DESCRIPTION | The Brioni Desk by Sylvan S.F. is finished in

a luxurious hand-dyed goatskin and brushed polished stainless steel. Three hidden storage drawers open on push to reveal polished maple finished mahogany wood interior. The goatskin leather desk top is finished in a high-gloss resin glaze that adds dimension to the hand-dyed detailing. Available in various goatskin

colors and metal configurations.