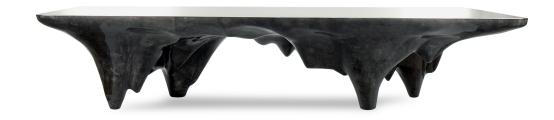

## ARCTIC DINING TABLE

(Charcoal Parchment)

NAME ARCTIC DINING TABLE (Charcoal)

**PRODUCT** 4009

**DIMENSIONS** W 108" X D 48" X H 29"

Material: Parchment, Stainless **SHOWN IN** 

Color: Charcoal, Polished Finish: Polished, Crystal Coated

**DESCRIPTION** The luxurious Arctic Dining Table by Sylvan

S.F. is a large scale dining table inspired by the slopes of mountains. The arctic inspired base is mantled in hand-dyed goatskin, finished with a high gloss resin glaze that protects the delicate material. The

expansive table top is finished in a brushed polished brass. A protective crystal coating is applied to prevent fingerprints and

tarnishing.