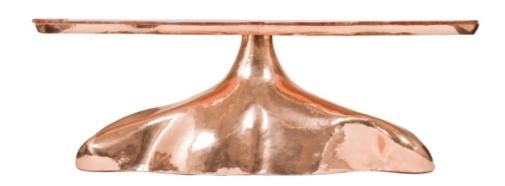

## COPPER CONSOLE

(Limited Edition Art Piece)

NAME | COPPER CONSOLE

PRODUCT 3006

DIMENSIONS | W 96.5" X D 20" X H 33.5"

SHOWN IN Material: Copper, Ice Resin

Color: Copper, Copper

Finish: Hand Polished High Gloss

DESRIPTION The Copper Console consists of a sculptural

organic form base that holds up an

elongated copper table top. The functional art sculpture is formed by hand through a labor intense hammering and cladding process. A thin layer of ice-cracked resin in a corresponding hue solidifies the look. Copper portion is sealed with a protective 'crystal coating' and the top is hand polished to perfection with lacquer gloss.