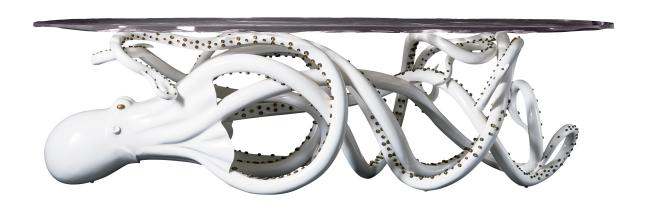

## OCTOPUS CONSOLE

(Limited Edition Art Piece)

NAME OCTOPUS CONSOLE (White Resin)

PRODUCT 3004-RW

DIMENSIONS | W 110" X D 34" X H 32.5"

SHOWN IN Material: Resin, Bronze

Color: White, Clear Amethyst, Antique Finish: Hand Polished High Gloss

DESCRIPTION This imaginative sculptural Octopus Console

table is a limited edition functional art piece by Sylvan SF. The exquisite life-like octopus table base is finished with a white high gloss resin and detailed with hand-made bronze suction cups along the tentacles. The tabletop floats above in a wave of clearamethyst resin. Through the magnifying wave-like effect off the resin top the octopus is imagined floating in an ocean of water.