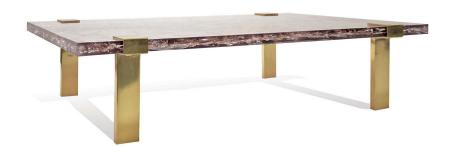

## CLAPS COFFEE TABLE

NAME | CLAPS COFFEE TABLE

PRODUCT # 2005

DIMENSIONS | W 68" X D 29" X H 15"

SHOWN IN Material: Ice Resin, Brass

Color: Clear Amethyst, Brushed Finish: Hand Polished High Gloss

DESCRIPTION This opulent coffee table has a clear

amethyst ice resin lucite slab that dazzles the eye from across the room. Supported by four solid brass brush polished clasp- style legs, it is breathtaking simplicity. This table fuels curiosities and sparks conversations

with it's cheeky allure.

NOTES A 'crystal coating' is applied to metals

for protection against corrosion & fingerprints. Please inquire for pricing,

lead time & other finish options.