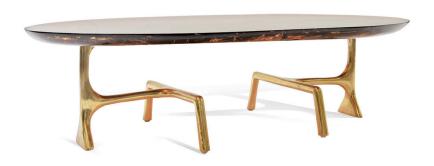

## UOVO COFFEE TABLE

NAME | UOVO COFFEE TABLE

PRODUCT 2004

DIMENSIONS W 59" X D 30" X H 17"

SHOWN IN Material: Ice Resin, Brass

Color: Amber, Polished

Finish: Hand Polished High Gloss

DESCRIPTION This opulent coffee table is handmade from

high polished Ice-Resin and sits on two classic uovo-styled legs. Uovo in Italian means "an egg laid by a bird that will soon hatch." When designing the Uovo Tables Sylvan wanted to capture the essence of the lifeform emerging from the egg into to the world that we know. This is the Uovo Coffee

Table.

NOTES A special 'crystal coating' is applied to

metal finishes for protection against corrosion & fingerprints. Please inquire for pricing, lead time & other available finishes.