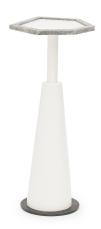

## TRAP SIDE TABLE

(White Lacquer, Grey Shagreen & Bronze)

| NAME        | TRAP SIDE TABLE (White)                                                                                                                                                                                                                                             |
|-------------|---------------------------------------------------------------------------------------------------------------------------------------------------------------------------------------------------------------------------------------------------------------------|
| PRODUCT     | 2030-RW                                                                                                                                                                                                                                                             |
| DIMENSIONS  | W 12" X D 12" X H 23"                                                                                                                                                                                                                                               |
| SHOWN IN    | Material: Lacquer, Shagreen, Bronze<br>Color: White, Grey, Dark<br>Finish: Polished, Polished, Crystal Coated                                                                                                                                                       |
| DESCRIPTION | Trapezoid side table finished in high-gloss<br>lacquer. The trapezoid top is rimmed with<br>a hand-dyed shagreen. The base is finished<br>in bronze. Recommended to be nested<br>with a companion. Price is per table.<br>Multiple finishes available upon request. |