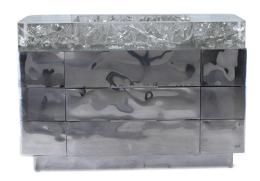

## AQUA VANITY

(Stainless Steel)

NAME AQUA VANITY (Stainless Steel)

PRODUCT 1004-V

DIMENSIONS W 50" X D 22" X H 34"

SHOWN IN Materials: Stainless Steel, Ice-Resin

Color: Aqua Stainless, Clear Amethyst

Finish: Crystal Coated, Polished

DESCRIPTION The Aqua Vanity is a modern free standing single bathroom vanity designed

by Sylvan S.F. The exterior is clad with a unique aqua stainless steel that continues along the front and sides. The Aqua Vanity dazzles as light reflects light from the crystal coated wave-like surface. Three hidden storage drawers open on push to reveal solid mahogany drawers finished in polished walnut. The hand-polished ice-cracked crystal resin sink countertop radiates as light bounces through the translucent faceted medium. The vesseled countertop

may also be luminated for a dramatic effect.

A special "crystal coating" is applied to metal surfaces to prevent fingerprints or corrosion. Plumbing fixtures and any installation hardware not included.