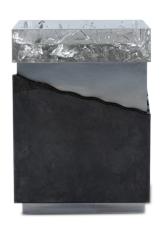

## TERAN WASHBASIN

(Charcoal & Stainless)

NAME TERAN WASHBASIN (Charcoal & Stainless)

PRODUCT 1002-VS

DIMENSIONS W24.5" X D22" X H33.5"

SHOWN IN Materials: Parchment, Stainless, Ice-Resin

Color: Charcoal, Polished, Clear Amethyst Finish: Resin-Glazed, Crystal Coated, Polished

DESCRIPTION The Teran Vanity is a modern freestanding wash basin designed by

Sylvan S.F. The freestanding vanity is clad in a polished stainless steel frame. A dimensional abstract layer, finished in lacquered parchment, projects slightly from the stainless body adding depth to the form. Hidden door opens on push to reveal polished Mahogany interior storage area. The luxury washbasin comes with a dazzling ice-cracked

resin sink as shown.